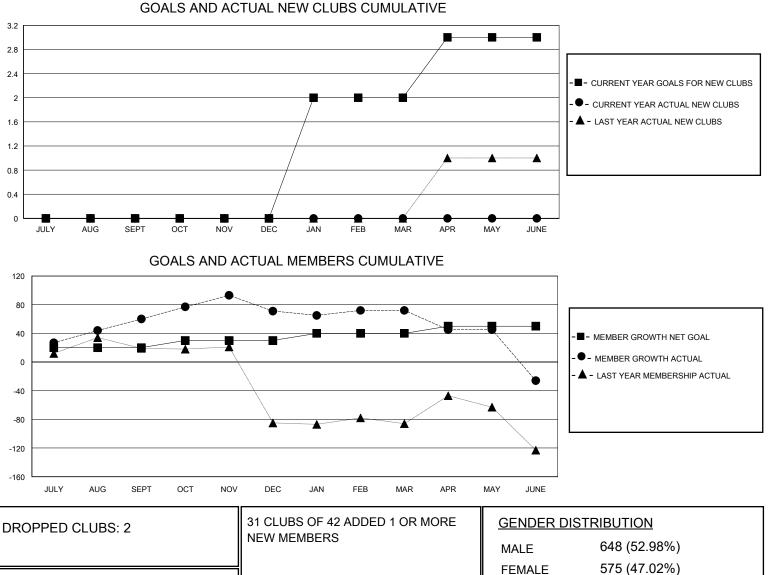

## MONTHLY MEMBERSHIP PROGRESS REPORT

District 301 B2

Results as of: 6/30/2024

| GMT:                  | LOCATION PHILIPPINES |           |               |                       |                         |                         | GMT CA                                             |
|-----------------------|----------------------|-----------|---------------|-----------------------|-------------------------|-------------------------|----------------------------------------------------|
| Clubs                 |                      |           |               | Members               |                         |                         |                                                    |
| RESULTS FOR 2023-2024 |                      |           |               | RESULTS FOR 2023-2024 |                         |                         |                                                    |
| QUARTER               | NEW CLUB GOAL        | NEW CLUBS | DROPPED CLUBS | QUARTER               | IBER GROWTH NET<br>GOAL | MEMBER GROWTH<br>ACTUAL | DROPPED<br>MEMBERS ACTUAL<br>(including transfers) |
| JULY/AUG/SEPT         | 0                    | 0         | 0             | JULY/AUG/SEPT         | 20                      | 92                      | 29                                                 |
| OCT/NOV/DEC           | 0                    | 0         | 0             | OCT/NOV/DEC           | 10                      | 63                      | 46                                                 |
| JAN/FEB/MAR           | 2                    | 0         | 0             | JAN/FEB/MAR           | 10                      | 34                      | 28                                                 |
| APR/MAY/JUNE          | 1                    | 0         | 2             | APR/MAY/JUNE          | 10                      | 19                      | 114                                                |